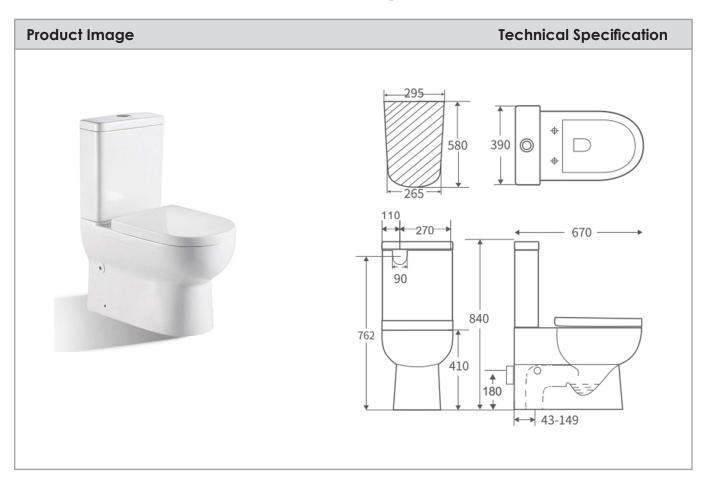

## Sync Back-to-Wall Toilet Suite

## **Description**

Sync Back-to-Wall Toilet Suite Universal Inlet White + Std Soft Close Seat 4.5/3 WELS 4 Star

**Y\$8501** White

Vario bend options:

**PWG001** for set-out between 70mm - 150mm for set-out between 150mm - 245mm

## **Attributes**

- Rear or bottom water inlet
- Tornado flush
- Soft close seat
- Warranty:

7 years replacement product or parts, 1 year replacement products or parts and labour

<sup>\*</sup>All dimensions are in millimeters and are subject to normal manufacturing variations. Actual dimensions should be checked prior to installation. Yushi pursues a policy of continuing improvement in design and performance of its products. The right is therefore reserved to vary specifications without notice.