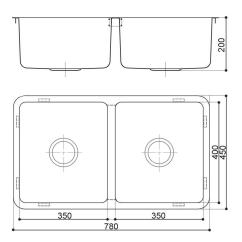

## **Technical Specification**

#### **Description**

Hue 780 Rectangle Double Bowl Undercounter/ Countertop Sink NTH 780x450x200mm

YS6045

Satin SS

#### **Attributes**

- For Inset, Undermount and Flushmount installation
- SUS304 Stainless Steel
- Basket waste included
- Satin finish
- No tap hole
- Capacity: 25L/25L

<sup>\*</sup>All dimensions are in millimeters and are subject to normal manufacturing variations. Actual dimensions should be checked prior to installation. Yushi pursues a policy of continuing improvement in design and performance of its products. The right is therefore reserved to vary specifications without notice.