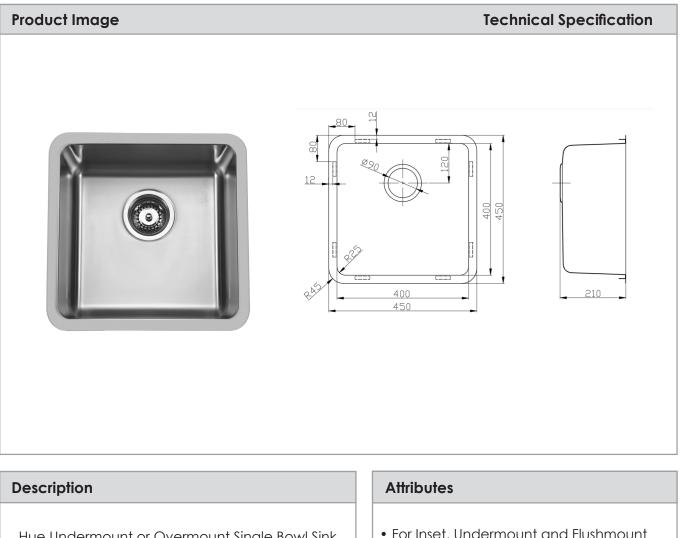

## Hue Undermount or Overmount Single Bowl Sink

Hue Undermount or Overmount Single Bowl Sink 450x450mm

YS6016 Satin SS

- For Inset, Undermount and Flushmount installation
- SUS304 Stainless Steel
- Basket waste included
- Satin finish
- No tap hole
- Suggested cut-out size: Undermount : 400 x 400 mm Overmount : 434 x 434 mm