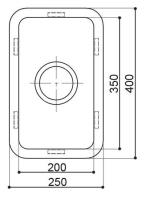

## **Description**

Hue Undermount or Overmount Single Bowl Sink 250x400mm

YS6005 Satin SS