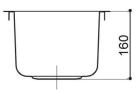

## **Description**

Hue Undermount or Overmount Single Bowl Sink 250x400mm

YS6005 Satin SS