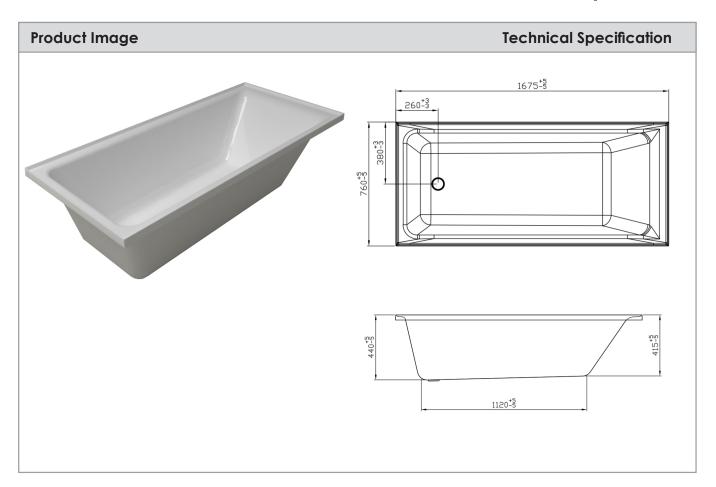

## Hue 1675mm Drop in Bath

## **Description**

Hue 1675 Rectangle Drop in Acrylic Bath 1675x760x440mm White

**Y\$4000** 1525mm

**YS4005** 1675mm

## **Attributes**

Warranty: 7/1 years

• Material: Acrylic

Capacity: 310L

Plug & waste: 40mm

Waste Position: End

Plug and waste not included

<sup>\*</sup>All dimensions are in millimeters and are subject to normal manufacturing variations. Actual dimensions should be checked prior to installation. Yushi pursues a policy of continuing improvement in design and performance of its products. The right is therefore reserved to vary specifications without notice.