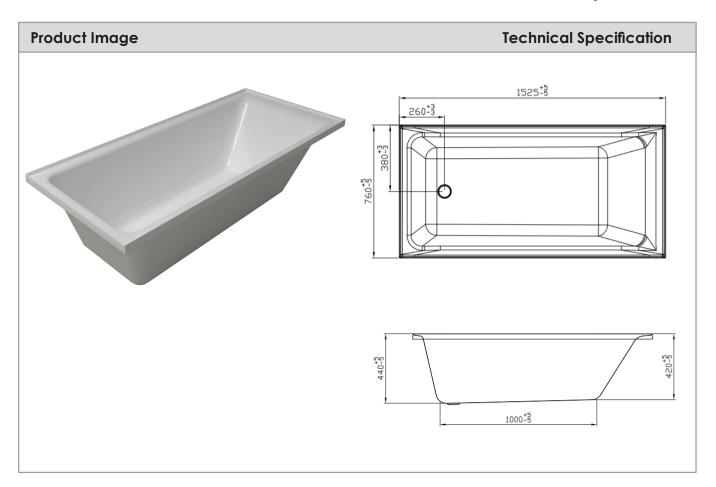

## Hue 1525mm Drop in Bath

## **Description**

Hue 1525 Rectangle Drop in Acrylic Bath 1525x760x440mm White

**YS4000** 1525mm

1675mm YS4005

## **Attributes**

Warranty: 7/1 years

Material: Acrylic

Capacity: 275L

Plug & waste: 40mm

Waste Position: End

Plug and waste not included

<sup>\*</sup>All dimensions are in millimeters and are subject to normal manufacturing variations. Actual dimensions should be checked prior to installation. Yushi pursues a policy of continuing improvement in design and performance of its products. The right is therefore reserved to vary specifications without notice.