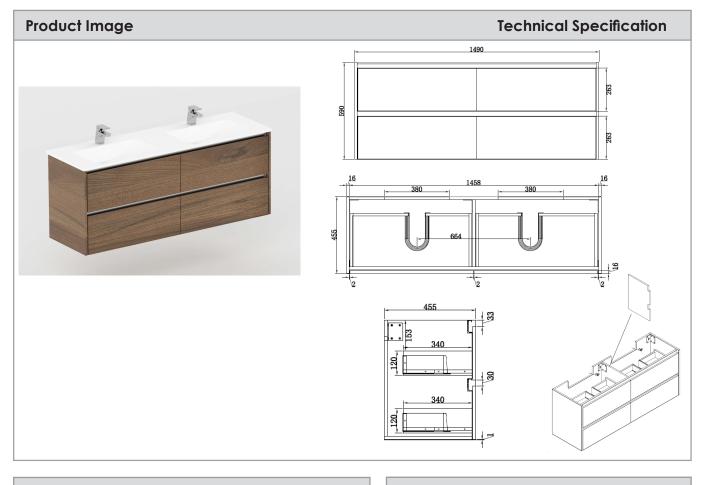

## Description

Inspire W/H 1500mm 2x2 Drawer Finger Pull Soft Close Cabinet Only

| YS208120 | Elegant Oak |  |
|----------|-------------|--|
| YS213120 | Gloss White |  |
| YS214120 | Dark Elm    |  |
|          |             |  |

## **Attributes**

- Modern and Durable Aluminum Frame
- Full Length Handle Free Finger Pull Design
- Soft close drawer system
- Solid Back Panel
- Requires 40mm P&W
- Fit with:

Neko Polymarble Top (no overflow) Neko Quartz + U/M basin (w/ overflow)

\*All dimensions are in millimeters and are subject to normal manufacturing variations. Actual dimensions should be checked prior to installation. Yushi pursues a policy of continuing improvement in design and performance of its products. The right is therefore reserved to vary specifications without notice.