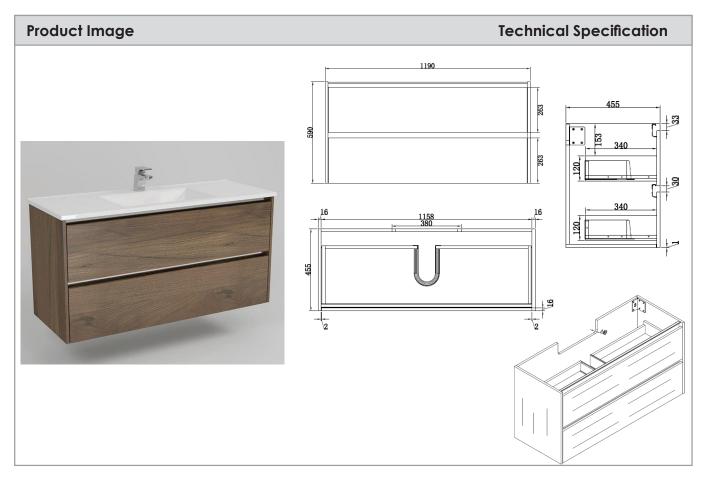

## Inspire 1200mm Wall Hung Vanity

## Inspire W/H Vanity 1200mm Dbl Drawer Finger Pull Soft Close Cabinet Only YS208115 Elegant Oak YS213115 Gloss White YS214115 Dark Elm

## **Attributes**

- Modern and Durable Aluminum Frame
- Full Length Handle Free Finger Pull Design
- Soft close drawer system
- Solid Back Panel
- Requires 40mm P&W
- Fit with:
- Neko Ceramic Top (w/ overflow)
   Neko Polymarble Top (no overflow)
   Neko Quartz + U/M basin (w/ overflow)

<sup>\*</sup>All dimensions are in millimeters and are subject to normal manufacturing variations. Actual dimensions should be checked prior to installation. Yushi pursues a policy of continuing improvement in design and performance of its products. The right is therefore reserved to vary specifications without notice.