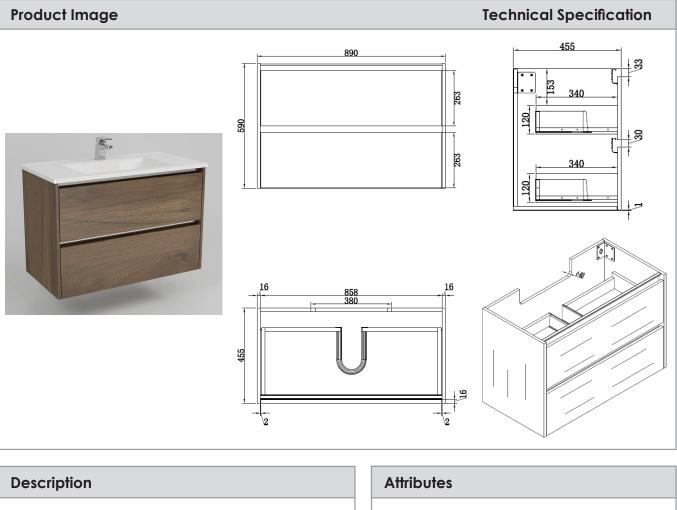

## Inspire 900mm Wall Hung Vanity

Inspire W/H Vanity 900mm Dbl Drawer Finger Pull Soft Close Cabinet Only

| YS208110 | Elegant Oak |  |
|----------|-------------|--|
| YS213110 | Gloss White |  |
| YS214110 | Dark Elm    |  |

- Modern and Durable Aluminum Frame
- Full Length Handle Free Finger Pull Design
- Soft close drawer system
- Solid Back Panel
- Requires 40mm P&W
- Fit with:
- Neko Ceramic Top (w/ overflow)
  Neko Polymarble Top (no overflow)
  Neko Quartz + U/M basin (w/ overflow)

\*All dimensions are in millimeters and are subject to normal manufacturing variations. Actual dimensions should be checked prior to installation. Yushi pursues a policy of continuing improvement in design and performance of its products. The right is therefore reserved to vary specifications without notice.