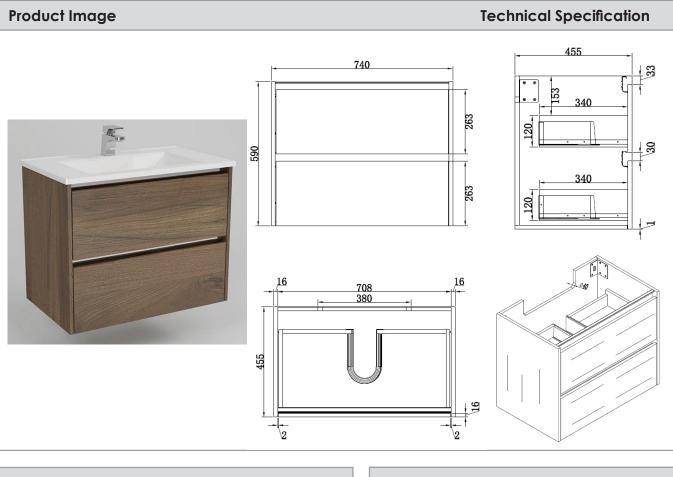

## Description

Inspire W/H Vanity 750mm Dbl Drawer Finger Pull Soft Close Cabinet Only

| YS208105 | Elegant Oak |  |
|----------|-------------|--|
| YS213105 | Gloss White |  |
| YS214105 | Dark Elm    |  |

## **Attributes**

- Modern and Durable Aluminum Frame
- Full Length Handle Free Finger Pull Design
- Soft close drawer system
- Solid Back Panel
- Requires 40mm P&W
- Fit with:
- Neko Ceramic Top (w/ overflow)
  Neko Polymarble Top (no overflow)
  Neko Quartz + U/M basin (w/ overflow)