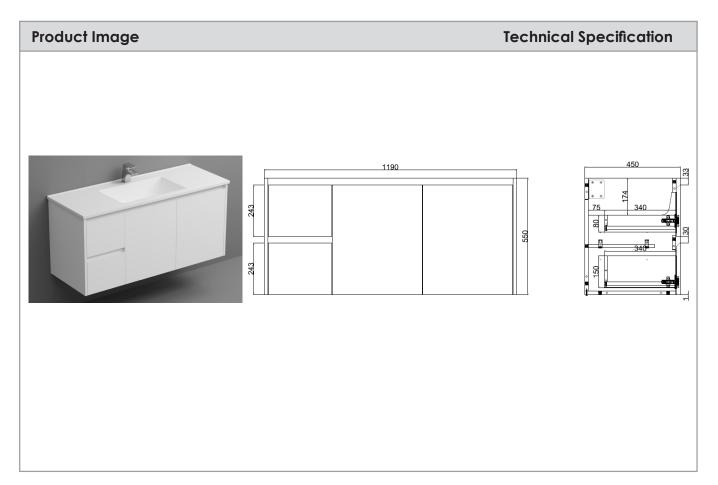

## Seirra W/H 1200mm Vanity

## Seirra W/H Vanity 1200mm 2-Door 2-L/H Drawers Gloss White Cabinet Only YS211530 Gloss White

## **Attributes**

- Full Length Handle Free Finger Pull Design
- Soft close drawer system
- Solid Back Panel
- Requires 40mm P&W
- Fit with:
- Neko Ceramic Top (w/ overflow)
   Neko Polymarble Top (no overflow)
   Neko Quartz + U/M basin (w/ overflow)