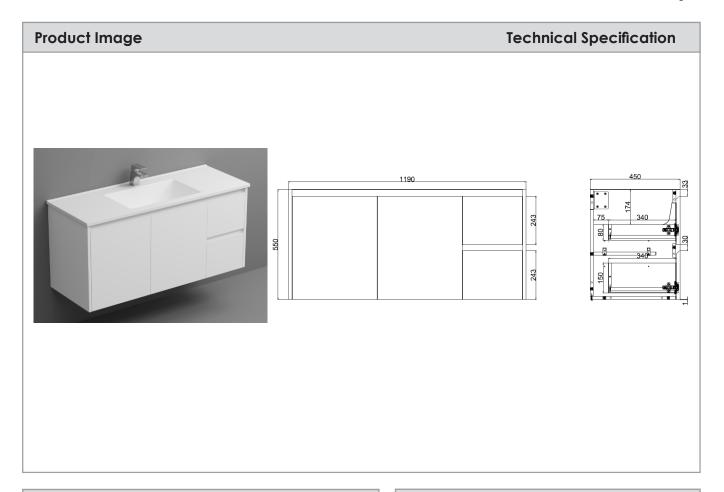

## Seirra W/H 1200mm Vanity

## **Description**

Seirra W/H Vanity 1200mm 2-Door 2-R/H Drawers Gloss White Cabinet Only

YS211525

Gloss White

## **Attributes**

- Full Length Handle Free Finger Pull Design
- Soft close drawer system
- Solid Back Panel
- Requires 40mm P&W
- Fit with:
- Neko Ceramic Top (w/ overflow)
  Neko Polymarble Top (no overflow)
  Neko Quartz + U/M basin (w/ overflow)