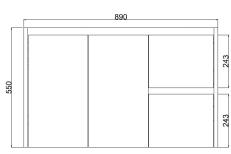

## Seirra W/H 900mm Vanity

## **Description**

Seirra W/H Vanity 900mm 2-Door 2-R/H Drawers Gloss White Cabinet Only

YS211515

Gloss White

## **Attributes**

- Full Length Handle Free Finger Pull Design
- Soft close drawer system
- Solid Back Panel
- Requires 40mm P&W
- Fit with:
- Neko Ceramic Top (w/ overflow)
  Neko Polymarble Top (no overflow)
  Neko Quartz + U/M basin (w/ overflow)