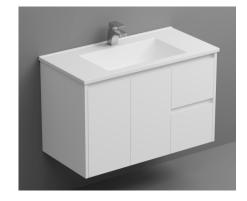

## Seirra W/H 900mm Vanity

## **Description**

Seirra W/H Vanity 900mm 2-Door 2-R/H Drawers Gloss White Cabinet Only

YS211515

Gloss White

## **Attributes**

- Full Length Handle Free Finger Pull Design
- Soft close drawer system
- Solid Back Panel
- Requires 40mm P&W
- Fit with:
- Neko Ceramic Top (w/ overflow)
  Neko Polymarble Top (no overflow)
  Neko Quartz + U/M basin (w/ overflow)