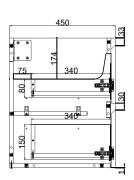

## Seirra W/H 900mm Vanity

## **Description**

Seirra W/H Vanity 900mm 2-Door 2-R/H Drawers Gloss White Cabinet Only

YS211515

Gloss White

## **Attributes**

- Full Length Handle Free Finger Pull Design
- Soft close drawer system
- Solid Back Panel
- Requires 40mm P&W
- Fit with:
- Neko Ceramic Top (w/ overflow)
  Neko Polymarble Top (no overflow)
  Neko Quartz + U/M basin (w/ overflow)