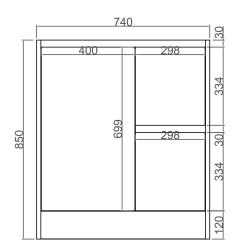

# Seirra 750mm Vanity

## **Product Image**

## **Technical Specification**







#### **Description**

Seirra Vanity+Kick 750mm 1-Door 2-R/H Drawers Gloss White Cabinet Only

YS211105

Gloss White

#### **Attributes**

- Full Length Handle Free Finger Pull Design
- Soft close drawer system
- Solid Back Panel
- Requires 40mm P&W
- Fit with:
- Neko Ceramic Top (w/ overflow)
  Neko Polymarble Top (no overflow)
  Neko Quartz + U/M basin (w/ overflow)

<sup>\*</sup>All dimensions are in millimeters and are subject to normal manufacturing variations. Actual dimensions should be checked prior to installation. Yushi pursues a policy of continuing improvement in design and performance of its products. The right is therefore reserved to vary specifications without notice.