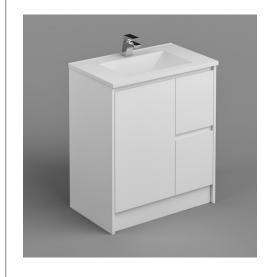

# Seirra 750mm Vanity

#### **Description**

Seirra Vanity+Kick 750mm 1-Door 2-R/H Drawers Gloss White Cabinet Only

YS211105

Gloss White