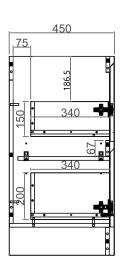

# Seirra 750mm Vanity

## **Product Image**

## **Technical Specification**







#### **Description**

Seirra Vanity+Kick 750mm 1-Door 2-R/H Drawers Gloss White Cabinet Only

YS211105

Gloss White

#### **Attributes**

- Full Length Handle Free Finger Pull Design
- Soft close drawer system
- Solid Back Panel
- Requires 40mm P&W
- Fit with:
- Neko Ceramic Top (w/ overflow)
  Neko Polymarble Top (no overflow)
  Neko Quartz + U/M basin (w/ overflow)

<sup>\*</sup>All dimensions are in millimeters and are subject to normal manufacturing variations. Actual dimensions should be checked prior to installation. Yushi pursues a policy of continuing improvement in design and performance of its products. The right is therefore reserved to vary specifications without notice.