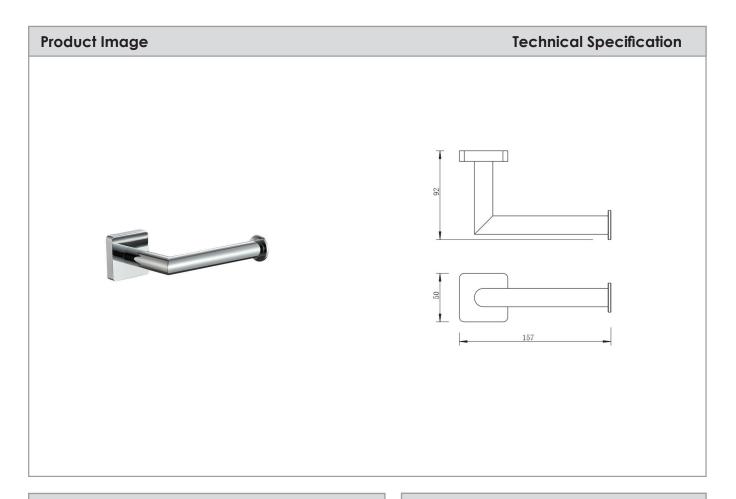

## **Crave Toilet Roll Holder**

## **Description**

Crave Toilet Roll Holder Chrome

Y\$1225 Chrome

## **Attributes**

- Soft square wall plates
- Made from top quality brass
- Flawless chrome finish
- Five year warranty
- Suitable to be installed in all plastered and tiled bathrooms

<sup>\*</sup>All dimensions are in millimeters and are subject to normal manufacturing variations. Actual dimensions should be checked prior to installation. Yushi pursues a policy of continuing improvement in design and performance of its products. The right is therefore reserved to vary specifications without notice.