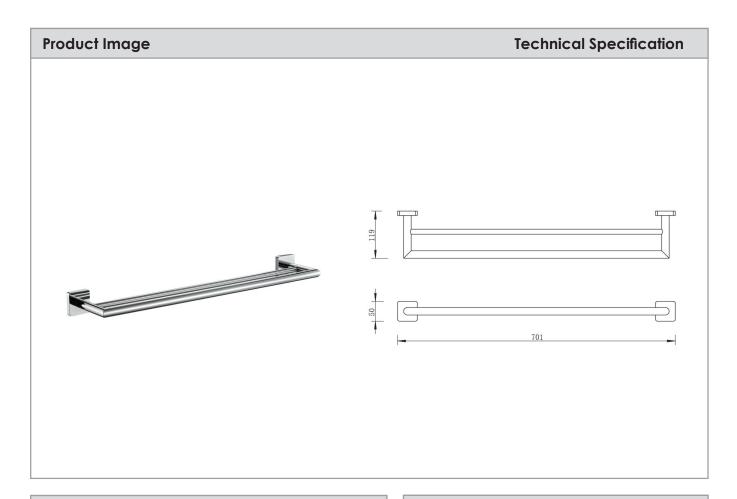

## **Description**

Crave Double Towel Rail 700mm Chrome

YS1220

Chrome

## **Attributes**

- Soft square wall plates
- Made from top quality brass
- Flawless chrome finish
- Five year warranty
- Suitable to be installed in all plastered and tiled bathrooms

Technical Support: (02) 6143 2688