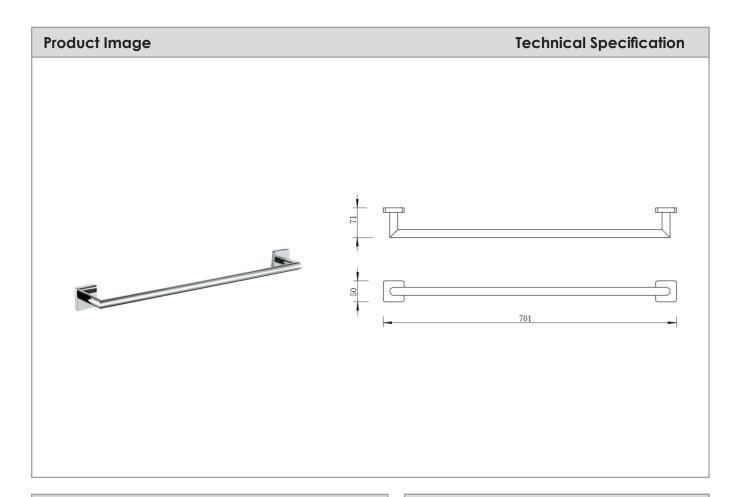

## **Crave Towel Rail**

## **Description**

Crave Single Towel Rail 700mm Chrome

Y\$1215 Chrome

\*All dimensions are in millimeters and are subject to normal manufacturing variations. Actual dimensions should be checked prior to installation. Yushi pursues a policy of continuing improvement in design and performance of its products. The right is therefore reserved to vary specifications without notice.