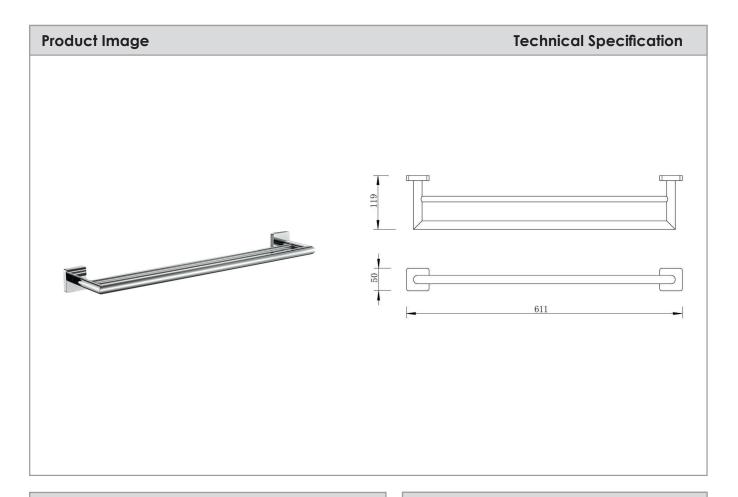

## Crave Double Towel Rail 600mm Chrome YS1210 Chrome

## **Attributes**

- Soft square wall plates
- Made from top quality brass
- Flawless chrome finish
- Five year warranty
- Suitable to be installed in all plastered and tiled bathrooms

Technical Support: (02) 6143 2688