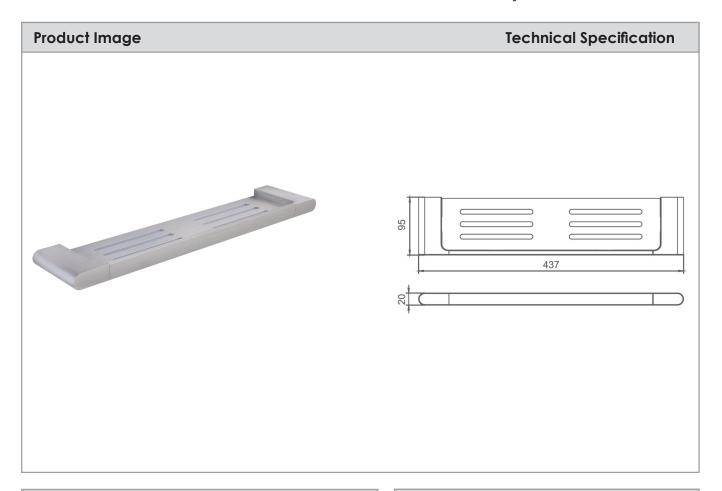

## **Sync Shower Shelf**

| Description       |                |
|-------------------|----------------|
| Sync Shower Shelf |                |
| YS1150            | Chrome         |
| YS11501           | Matte Black    |
| YS11502           | Brushed Nickel |
|                   |                |