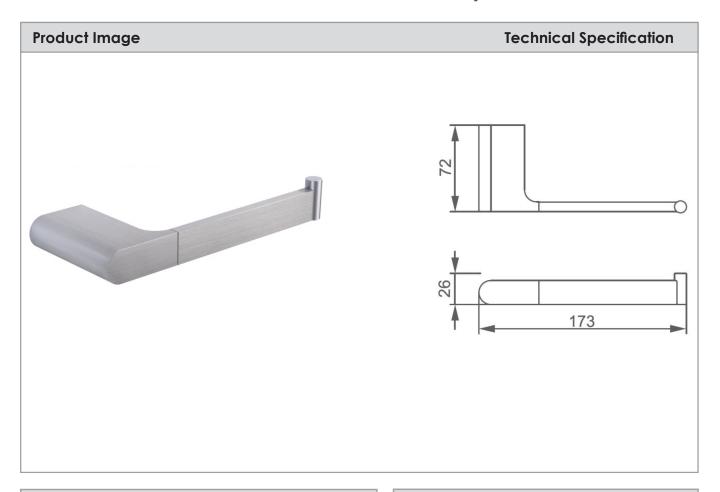

## Sync Toilet Roll Holder

| Description             |                |
|-------------------------|----------------|
| Sync Toilet Roll Holder |                |
| YS1125                  | Chrome         |
| Y\$11251                | Matte Black    |
| Y\$11252                | Brushed Nickel |
|                         |                |

## **Attributes**

- Made from top quality brass
- Warranty: 7/1 years

<sup>\*</sup>All dimensions are in millimeters and are subject to normal manufacturing variations. Actual dimensions should be checked prior to installation. Yushi pursues a policy of continuing improvement in design and performance of its products. The right is therefore reserved to vary specifications without notice.