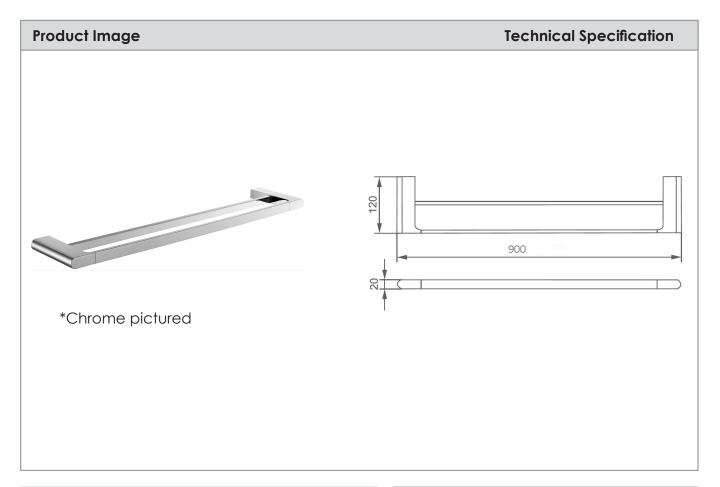

## Sync Double Towel Rail 900mm

| Description                  |                |
|------------------------------|----------------|
| Sync Double Towel Rail 900mm |                |
| YS1120                       | Chrome         |
| YS11201                      | Matte Black    |
| Y\$11202                     | Brushed Nickel |
|                              |                |

## **Attributes**

• Made from top quality brass

Technical Support: (02) 6143 2688

• Warranty: 7/1 years

<sup>\*</sup>All dimensions are in millimeters and are subject to normal manufacturing variations. Actual dimensions should be checked prior to installation. Yushi pursues a policy of continuing improvement in design and performance of its products. The right is therefore reserved to vary specifications without notice.