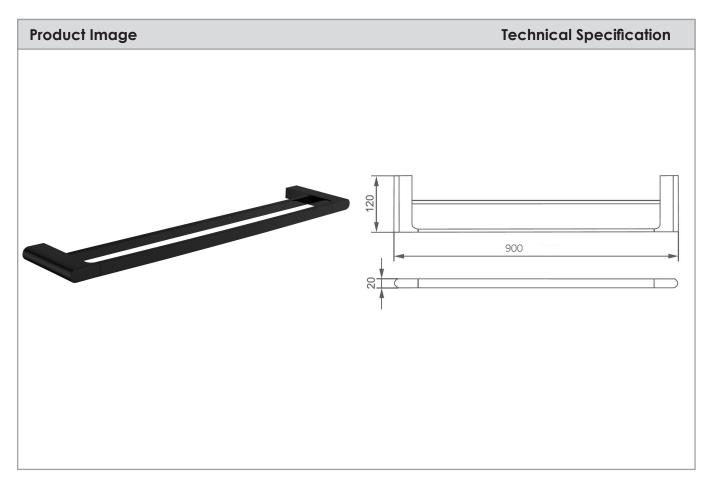

## Sync Double Towel Rail 900mm

| Description                  |                |
|------------------------------|----------------|
| Sync Double Towel Rail 900mm |                |
| YS1120                       | Chrome         |
| YS11201                      | Matte Black    |
| YS11202                      | Brushed Nickel |
|                              |                |

## **Attributes**

• Made from top quality brass

Technical Support: (02) 6143 2688

• Warranty: 7/1 years

<sup>\*</sup>All dimensions are in millimeters and are subject to normal manufacturing variations. Actual dimensions should be checked prior to installation. Yushi pursues a policy of continuing improvement in design and performance of its products. The right is therefore reserved to vary specifications without notice.