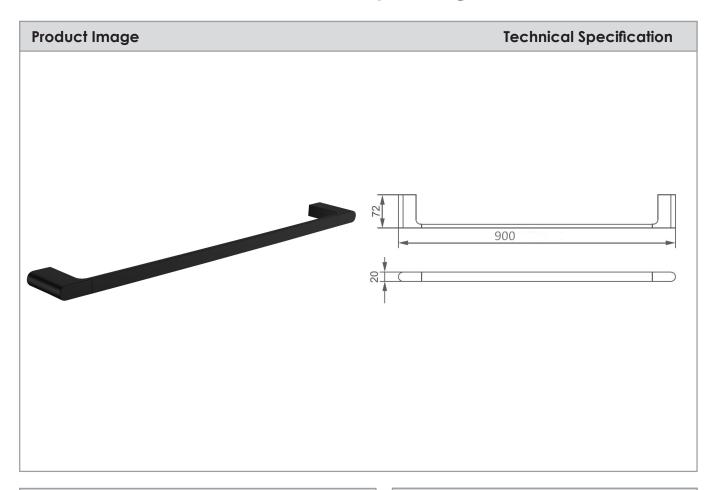

## Sync Single Towel Rail 900mm

| Description                  |                |
|------------------------------|----------------|
| Sync Single Towel Rail 900mm |                |
| YS1115                       | Chrome         |
| YS11151                      | Matte Black    |
| Y\$11152                     | Brushed Nickel |
|                              |                |

## **Attributes**

- Made from top quality brass
- Warranty: 7/1 years

<sup>\*</sup>All dimensions are in millimeters and are subject to normal manufacturing variations. Actual dimensions should be checked prior to installation. Yushi pursues a policy of continuing improvement in design and performance of its products. The right is therefore reserved to vary specifications without notice.