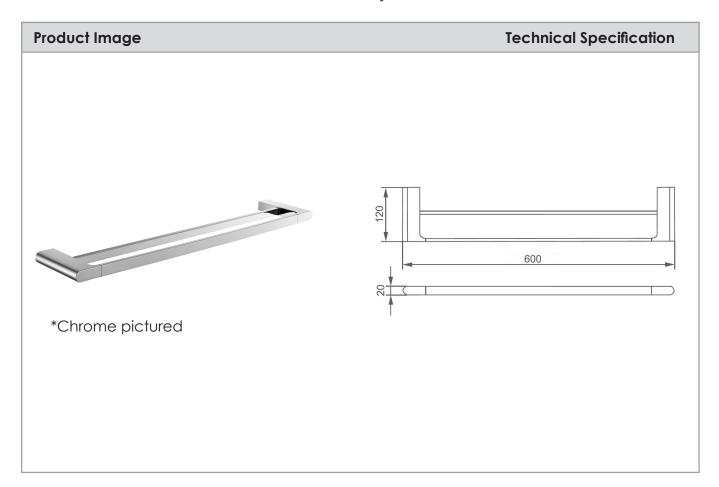

## Sync Double Towel Rail 600mm

| Description                  |                |
|------------------------------|----------------|
| Sync Double Towel Rail 600mm |                |
| YS1110                       | Chrome         |
| YS11101                      | Matte Black    |
| Y\$11102                     | Brushed Nickel |
|                              |                |

## **Attributes**

- Made from top quality brass
- Warranty: 7/1 years

<sup>\*</sup>All dimensions are in millimeters and are subject to normal manufacturing variations. Actual dimensions should be checked prior to installation. Yushi pursues a policy of continuing improvement in design and performance of its products. The right is therefore reserved to vary specifications without notice.