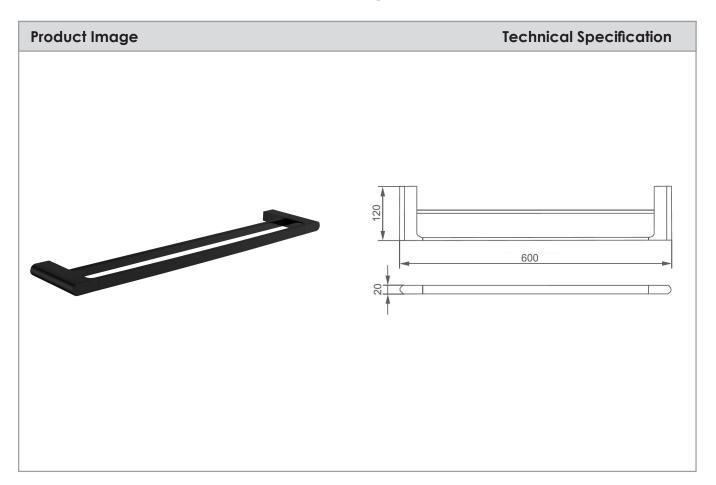

## Sync Double Towel Rail 600mm

| Description                  |                |
|------------------------------|----------------|
| Sync Double Towel Rail 600mm |                |
| YS1110                       | Chrome         |
| YS11101                      | Matte Black    |
| Y\$11102                     | Brushed Nickel |
|                              |                |

## **Attributes**

- Made from top quality brass
- Warranty: 7/1 years

<sup>\*</sup>All dimensions are in millimeters and are subject to normal manufacturing variations. Actual dimensions should be checked prior to installation. Yushi pursues a policy of continuing improvement in design and performance of its products. The right is therefore reserved to vary specifications without notice.