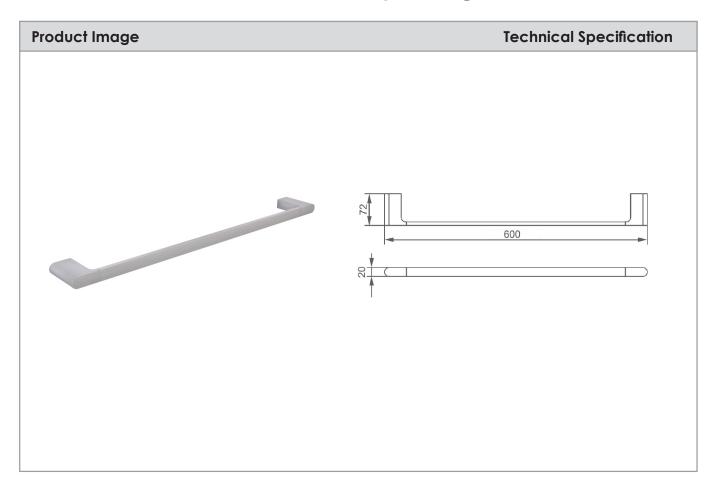

## Sync Single Towel Rail 600mm

| Description                  |                |
|------------------------------|----------------|
| Sync Single Towel Rail 600mm |                |
| YS1105                       | Chrome         |
| YS11051                      | Matte Black    |
| YS11052                      | Brushed Nickel |
|                              |                |