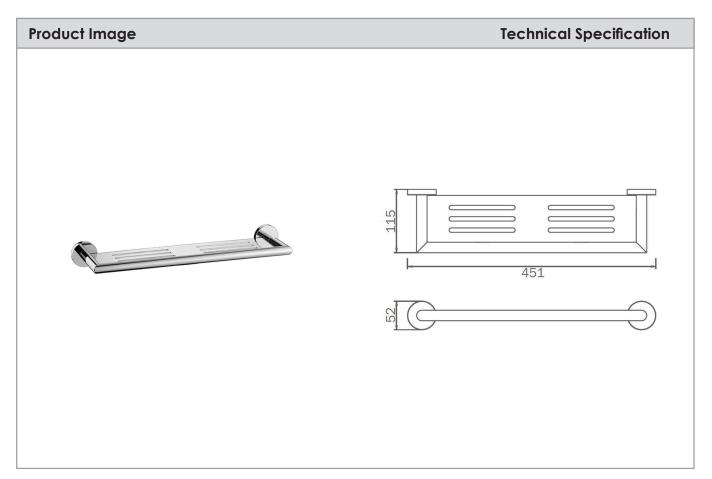

## **Hue Shelf**

## Description Hue Metal Shelf Chrome Y\$1050 Chrome

## **Attributes**

- Round wall plates
- Made from top quality brass
- Flawless chrome finish
- Five year warranty
- Suitable to be installed in all plastered and tiled bathrooms

Technical Support: (02) 6143 2688

<sup>\*</sup>All dimensions are in millimeters and are subject to normal manufacturing variations. Actual dimensions should be checked prior to installation. Yushi pursues a policy of continuing improvement in design and performance of its products. The right is therefore reserved to vary specifications without notice.