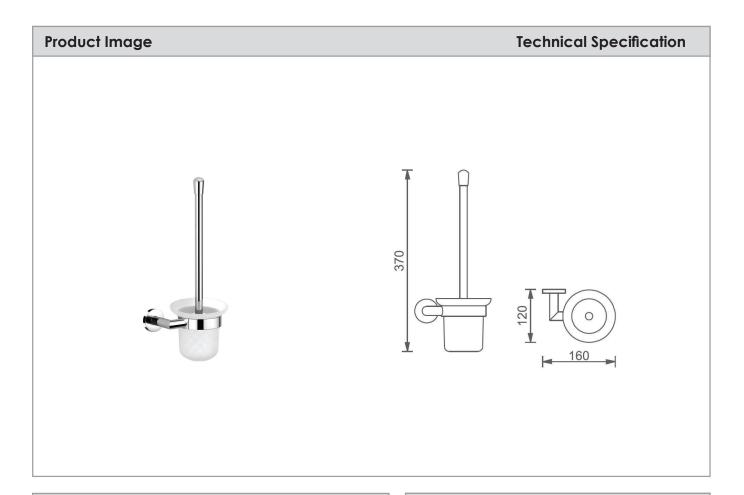

## **Hue Toilet Holder**

## **Description**

Hue Toilet Brush Holder Chrome

Y\$1035 Chrome

## **Attributes**

- Round wall plates
- Made from top quality brass
- Flawless chrome finish
- Five year warranty
- Suitable to be installed in all plastered and tiled bathrooms

<sup>\*</sup>All dimensions are in millimeters and are subject to normal manufacturing variations. Actual dimensions should be checked prior to installation. Yushi pursues a policy of continuing improvement in design and performance of its products. The right is therefore reserved to vary specifications without notice.