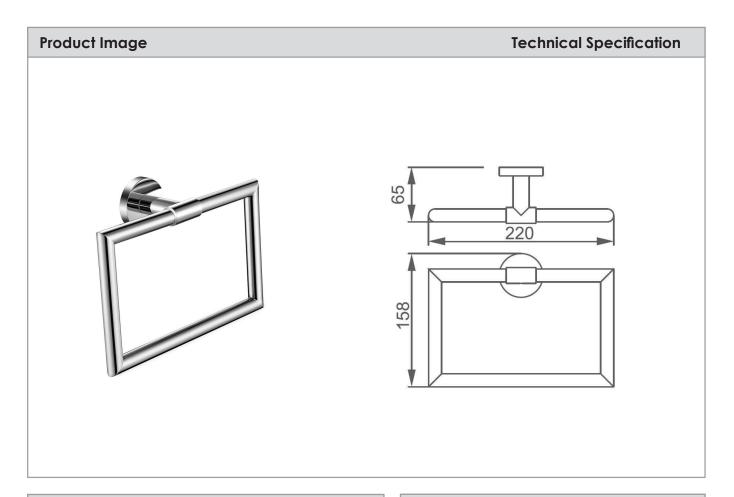

## **Description**

Hue Towel Ring Chrome

YS1030

Chrome

## **Attributes**

- Round wall plates
- Made from top quality brass
- Flawless chrome finish
- Five year warranty
- Suitable to be installed in all plastered and tiled bathrooms

Technical Support: (02) 6143 2688

\*All dimensions are in millimeters and are subject to normal manufacturing variations. Actual dimensions should be checked prior to installation. Yushi pursues a policy of continuing improvement in design and performance of its products. The right is therefore reserved to vary specifications without notice.