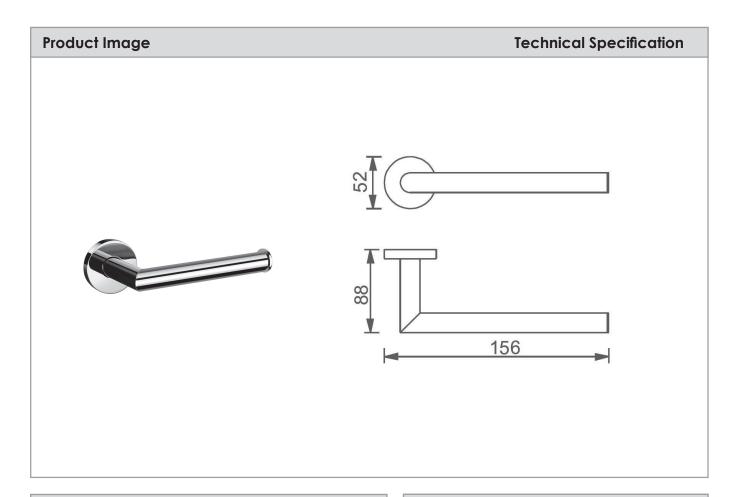

## **Hue Toilet Roll Holder**

## **Description**

Hue Toilet Roll Holder Chrome

Y\$1025 Chrome

## **Attributes**

- Round wall plates
- Made from top quality brass
- Flawless chrome finish
- Five year warranty
- Suitable to be installed in all plastered and tiled bathrooms

Technical Support: (02) 6143 2688

<sup>\*</sup>All dimensions are in millimeters and are subject to normal manufacturing variations. Actual dimensions should be checked prior to installation. Yushi pursues a policy of continuing improvement in design and performance of its products. The right is therefore reserved to vary specifications without notice.