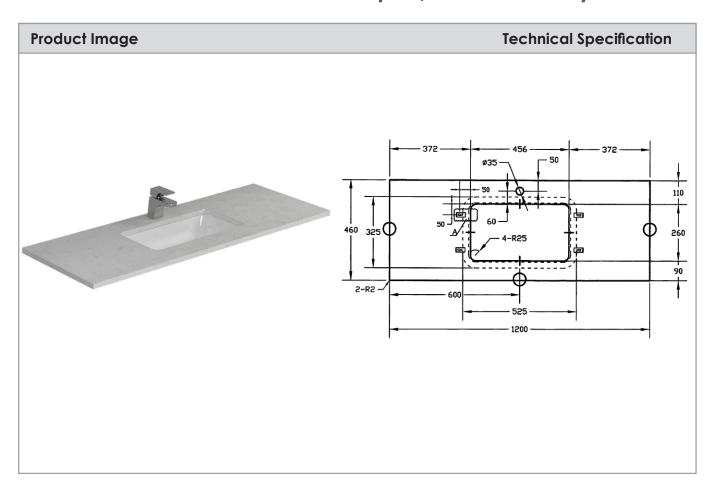

## White Cliffs Top+U/Mnt Basin Only 1200mm

## **Description**

White Cliffs Top+U/Mnt Basin Only To Suit 1200mm Neko Vanity (Centre Bowl) 1TH

NV217055

White Cliffs

## **Attributes**

- Quartz stone top
- Attached with U/M ceramic basin
- With overflow
- 7 years replacement product 1 year parts and labour

<sup>\*</sup>All dimensions are in millimeters and are subject to normal manufacturing variations. Actual dimensions should be checked prior to installation. Neko pursues a policy of continuing improvement in design and performance of its products. The right is therefore reserved to vary specifications without notice.