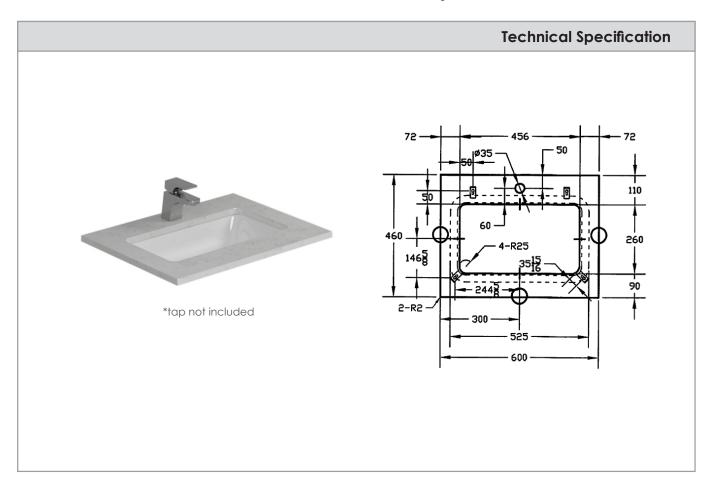

## White Cliffs Top 600mm+U/Mnt Basin

## **Description**

White Cliffs Top+U/Mnt Basin Only To Suit 600mm Neko Vanity 1TH

NV217005

NV217010 1TH

## **Attributes**

- Quartz stone top
- Attached with U/M ceramic basin
- With overflow
- 7 years replacement product 1 year parts and labour

<sup>\*</sup>All dimensions are in millimeters and are subject to normal manufacturing variations. Actual dimensions should be checked prior to installation. Neko pursues a policy of continuing improvement in design and performance of its products. The right is therefore reserved to vary specifications without notice.