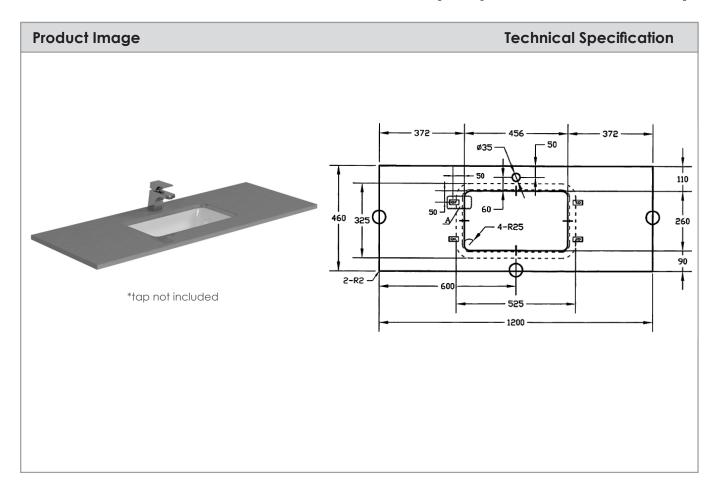

## Berlin Grey Top+U/Mnt Basin Only

| Description                                                                      |     |
|----------------------------------------------------------------------------------|-----|
| Berlin Grey Top+U/Mnt Basin Only To Suit<br>1200mm Neko Vanity (Centre Bowl) 1TH |     |
| NV216050                                                                         | NTH |
| NV216055                                                                         | 1TH |
| NV216060                                                                         | 3TH |
|                                                                                  |     |

## **Attributes**

- Quartz stone top
- Attached with U/M ceramic basin
- With overflow
- 7 years replacement product 1 year parts and labour

<sup>\*</sup>All dimensions are in millimeters and are subject to normal manufacturing variations. Actual dimensions should be checked prior to installation. Neko pursues a policy of continuing improvement in design and performance of its products. The right is therefore reserved to vary specifications without notice.