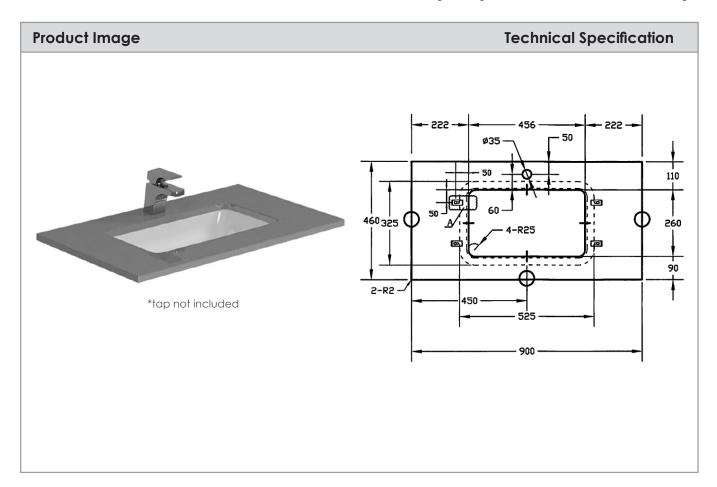

## Berlin Grey Top+U/Mnt Basin Only

## **Description**

Berlin Grey Top+U/Mnt Basin Only To Suit 900mm Neko Vanity (Centre Bowl) 1TH

NV216035 NTH

NV216040 1TH

NV216045 3TH

## **Attributes**

- Quartz stone top
- Attached with U/M ceramic basin
- With overflow
- 7 years replacement product 1 year parts and labour

<sup>\*</sup>All dimensions are in millimeters and are subject to normal manufacturing variations. Actual dimensions should be checked prior to installation. Neko pursues a policy of continuing improvement in design and performance of its products. The right is therefore reserved to vary specifications without notice.