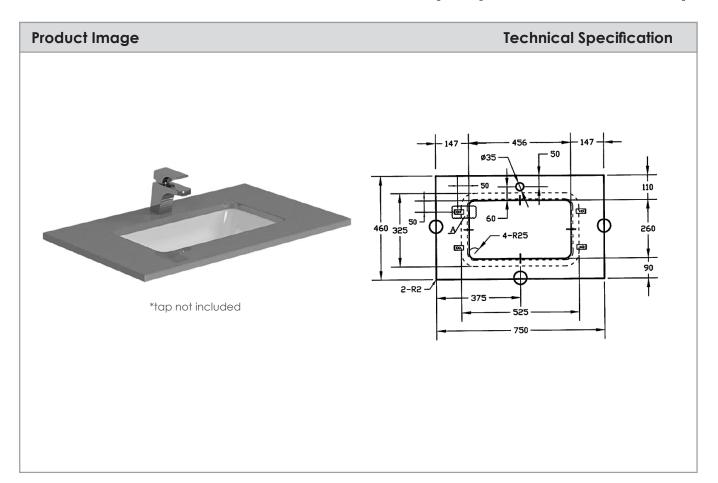

## Berlin Grey Top+U/Mnt Basin Only

## **Description**

Berlin Grey Top+U/Mnt Basin Only To Suit 750mm Neko Vanity (Centre Bowl) 1TH

NV216020 NTH

NV216025

NV216030 3TH

## **Attributes**

- Quartz stone top
- Attached with U/M ceramic basin
- With overflow
- 7 years replacement product 1 year parts and labour

<sup>\*</sup>All dimensions are in millimeters and are subject to normal manufacturing variations. Actual dimensions should be checked prior to installation. Neko pursues a policy of continuing improvement in design and performance of its products. The right is therefore reserved to vary specifications without notice.