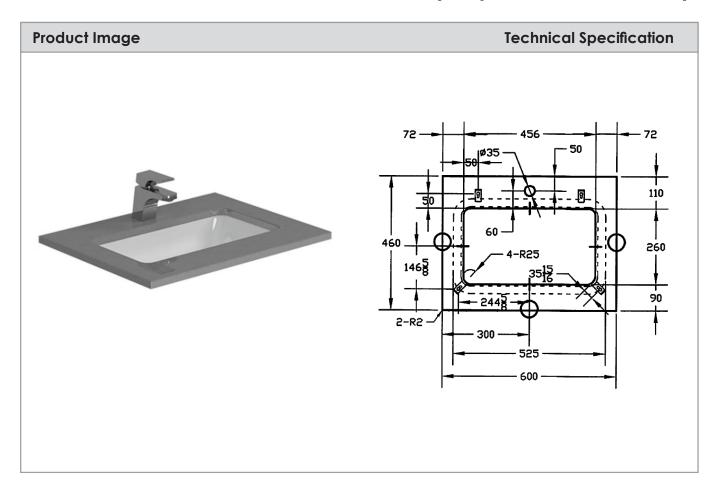

## Berlin Grey Top+U/Mnt Basin Only

## **Description**

Berlin Grey Top+U/Mnt Basin Only To Suit 600mm Neko Vanity 1TH

NV216010

Berlin Grey

## **Attributes**

- Quartz stone top
- Attached with U/M ceramic basin
- With overflow
- 7 years replacement product 1 year parts and labour

<sup>\*</sup>All dimensions are in millimeters and are subject to normal manufacturing variations. Actual dimensions should be checked prior to installation. Neko pursues a policy of continuing improvement in design and performance of its products. The right is therefore reserved to vary specifications without notice.