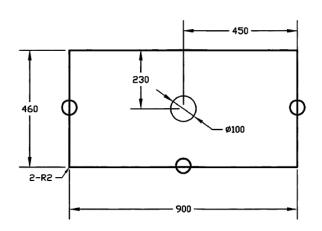

# Technical Specification

\*no cut out pictured

## **Description**

Cloudy Day 900mm Top Only w/ 1x Φ100mm Cut-out To Suit Neko Vanity

### **Attributes**

- Quartz stone top
- With 1x Φ100mm cut out
- 7 years replacement product 1 year parts and labour

<sup>\*</sup>All dimensions are in millimeters and are subject to normal manufacturing variations. Actual dimensions should be checked prior to installation. Neko pursues a policy of continuing improvement in design and performance of its products. The right is therefore reserved to vary specifications without notice.