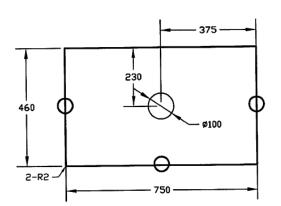

## **Description**

Cloudy Day 750mm Top Only w/ 1x Φ100mm Cut-out To Suit Neko Vanity

NV215620

## **Attributes**

- Quartz stone top
- With 1x Φ100mm cut out
- 7 years replacement product 1 year parts and labour

<sup>\*</sup>All dimensions are in millimeters and are subject to normal manufacturing variations. Actual dimensions should be checked prior to installation. Neko pursues a policy of continuing improvement in design and performance of its products. The right is therefore reserved to vary specifications without notice.