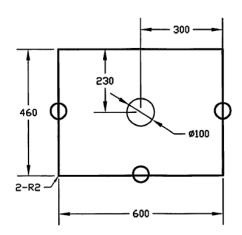

### **Description**

Cloudy Day 600mm Top Only w/  $1x \Phi 100mm$  Cut-out To Suit Neko Vanity

#### **Attributes**

- Quartz stone top
- With 1x Φ100mm cut out
- 7 years replacement product 1 year parts and labour

<sup>\*</sup>All dimensions are in millimeters and are subject to normal manufacturing variations. Actual dimensions should be checked prior to installation. Neko pursues a policy of continuing improvement in design and performance of its products. The right is therefore reserved to vary specifications without notice.