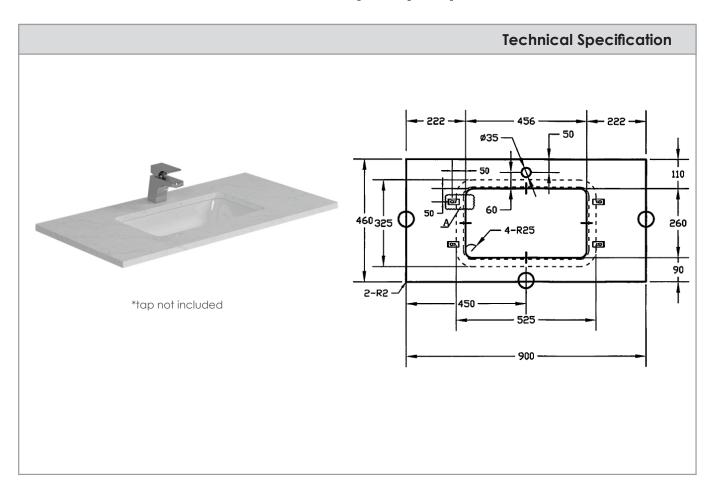

## Cloudy Day Top 900mm+U/Mnt Basin

| De |  |  |
|----|--|--|
|    |  |  |
|    |  |  |

Cloudy Day Top+U/Mnt Basin Only To Suit 900mm Neko Vanity (Centre Bowl) 1TH

NV215035 NTH

NV215040

NV215045 3TH

## **Attributes**

- Quartz stone top
- Attached with U/M ceramic basin
- With overflow
- 7 years replacement product 1 year parts and labour

<sup>\*</sup>All dimensions are in millimeters and are subject to normal manufacturing variations. Actual dimensions should be checked prior to installation. Neko pursues a policy of continuing improvement in design and performance of its products. The right is therefore reserved to vary specifications without notice.