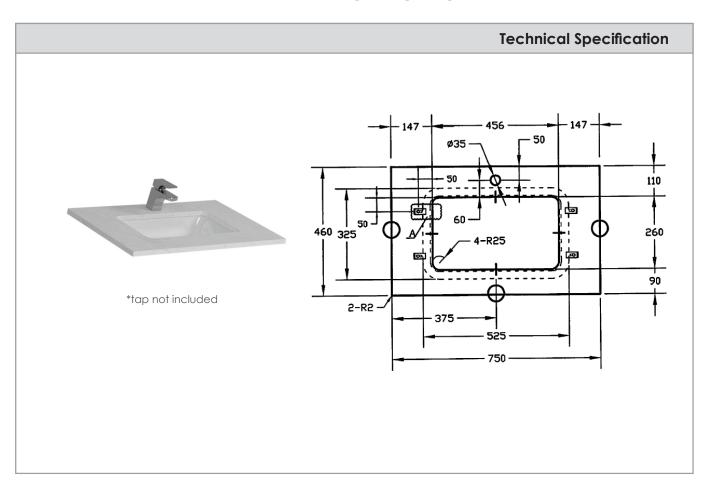

## Cloudy Day Top 750mm+U/Mnt Basin

## **Description**

Cloudy Day Top+U/Mnt Basin Only To Suit 750mm Neko Vanity (Centre Bowl) 1TH

NV215020 NTH

NV215025

NV215030 3TH

## **Attributes**

- Quartz stone top
- Attached with U/M ceramic basin
- With overflow
- 7 years replacement product 1 year parts and labour

<sup>\*</sup>All dimensions are in millimeters and are subject to normal manufacturing variations. Actual dimensions should be checked prior to installation. Neko pursues a policy of continuing improvement in design and performance of its products. The right is therefore reserved to vary specifications without notice.