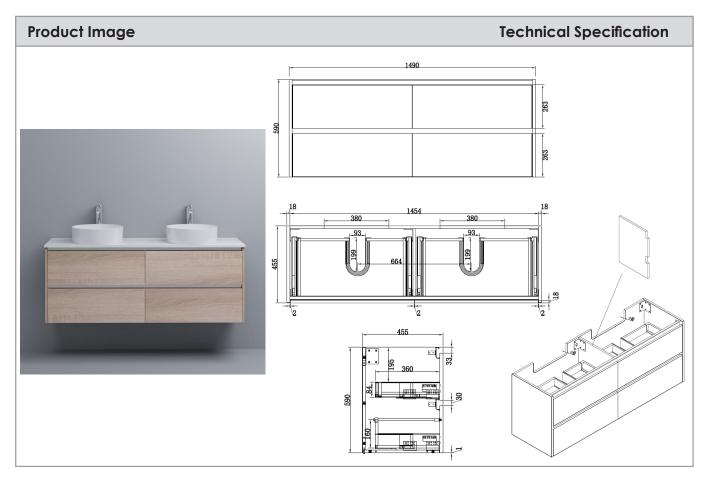

## Neo 1500mm Wall Hung Vanity

## Neo Deluxe 1500mm Vanity Wall Hung 2x2 Drawer Finger Pull Soft Close Cabinet Only NV2081201 Elegant Oak NV2131201 Gloss White NV2141201 Dark Elm

## **Attributes**

- Modern and Durable Aluminum Frame
- Full Length Handle Free Finger Pull Design
- InnoTech Atira drawer system, made by Hettich®
- Solid Back Panel
- Requires 40mm P&W
- Fit with:

Neko Polymarble Top (no overflow) Neko Quartz + U/M basin (w/ overflow)

<sup>\*</sup>All dimensions are in millimeters and are subject to normal manufacturing variations. Actual dimensions should be checked prior to installation. Neko pursues a policy of continuing improvement in design and performance of its products. The right is therefore reserved to vary specifications without notice.