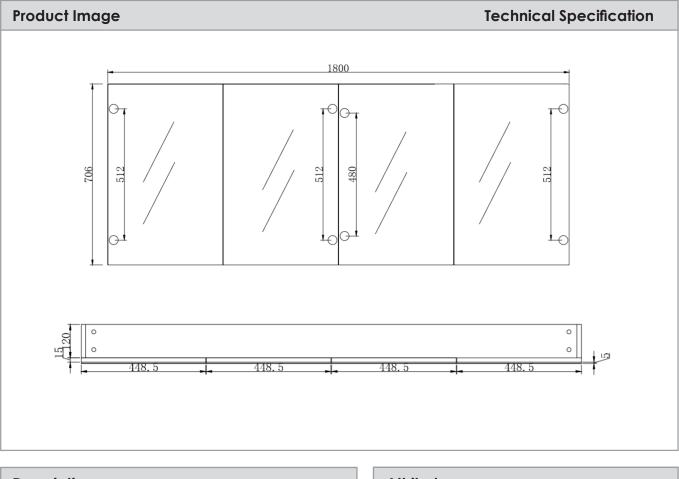

## Description

Crave Mirror Door Shaving Cabinet 1800 x 700mm with Soft Close Hinges

NV207535

Gloss White