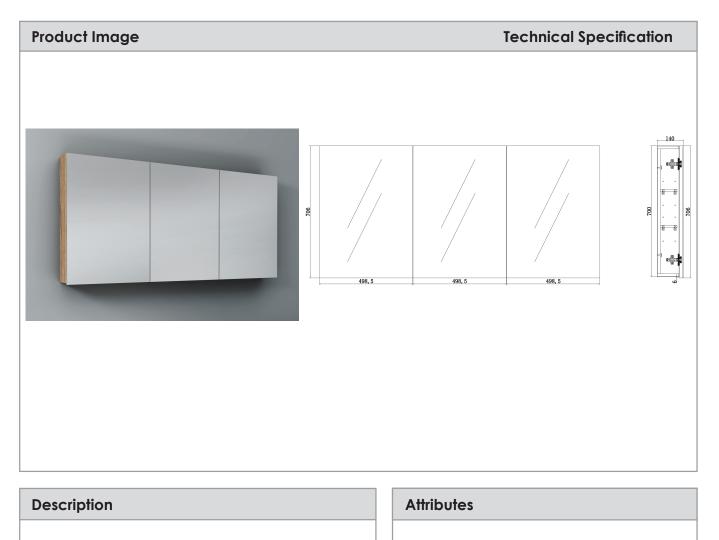

## **Crave 1500mm Mirror Door Shaving Cabinet**

Crave Mirror Door Shaving Cabinet 1500 x 700mm with Soft Close Hinges

Dark Elm

| NV207531 | Elegant Oak | THE REAL |
|----------|-------------|----------|
| NV207530 | Gloss White |          |

NV207532

- Soft-closing doors •
- Finger pull design •
- Adjustable glass shelves
- Moisture resistant MDF •
- Made using responsibly sourced timber •
- E1 Standard board •

\*All dimensions are in millimeters and are subject to normal manufacturing variations. Actual dimensions should be checked prior to installation. Neko pursues a policy of continuing improvement in design and performance of its products. The right is therefore reserved to vary specifications without notice.