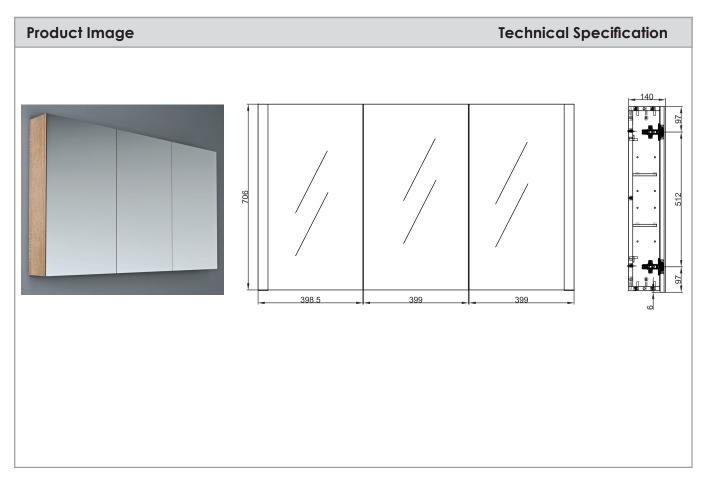

## Crave 1200mm Mirror Door Shaving Cabinet

| Description                                                              |                       |  |
|--------------------------------------------------------------------------|-----------------------|--|
| Crave Mirror Door Shaving Cabinet 1200 x<br>700mm with Soft Close Hinges |                       |  |
| NV207521                                                                 | Elegant Oak           |  |
| NV207520<br>NV207522                                                     | Gloss White  Dark Elm |  |
|                                                                          | _                     |  |

## **Attributes**

- Soft-closing doors
- Finger pull design
- Adjustable glass shelves
- Moisture resistant MDF
- Made using responsibly sourced timber
- E1 Standard board

<sup>\*</sup>All dimensions are in millimeters and are subject to normal manufacturing variations. Actual dimensions should be checked prior to installation. Neko pursues a policy of continuing improvement in design and performance of its products. The right is therefore reserved to vary specifications without notice.