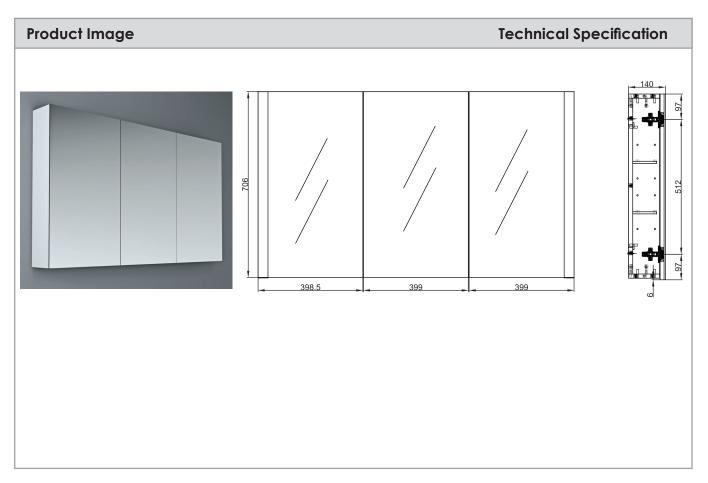

## Crave 1200mm Mirror Door Shaving Cabinet

| Description                                                              |                         |
|--------------------------------------------------------------------------|-------------------------|
| Crave Mirror Door Shaving Cabinet 1200 x<br>700mm with Soft Close Hinges |                         |
| NV207521<br>NV207520                                                     | Elegant Oak Gloss White |
| NV207522                                                                 | Dark Elm                |
|                                                                          |                         |

## **Attributes**

- Soft-closing doors
- Finger pull design
- Adjustable glass shelves
- Moisture resistant MDF
- Made using responsibly sourced timber
- E1 Standard board

<sup>\*</sup>All dimensions are in millimeters and are subject to normal manufacturing variations. Actual dimensions should be checked prior to installation. Neko pursues a policy of continuing improvement in design and performance of its products. The right is therefore reserved to vary specifications without notice.