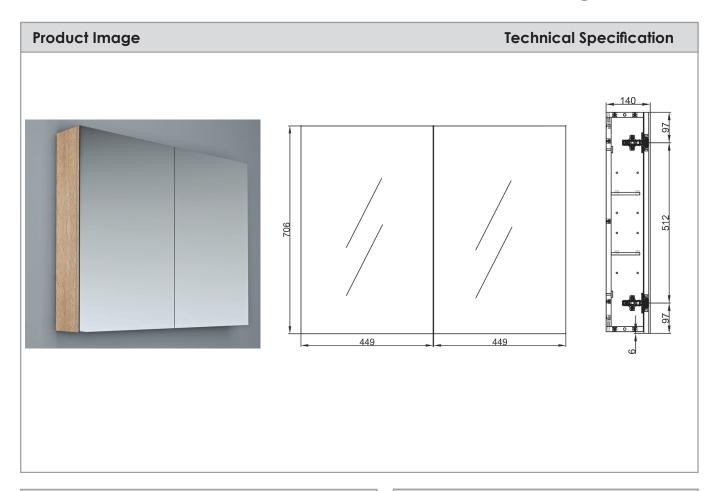

## Crave 900mm Mirror Door Shaving Cabinet

| Description                                                             |                         |
|-------------------------------------------------------------------------|-------------------------|
| Crave Mirror Door Shaving Cabinet 900 x<br>700mm with Soft Close Hinges |                         |
| NV207516<br>NV207515                                                    | Elegant Oak Gloss White |
| NV207517                                                                | Dark Elm                |
|                                                                         |                         |

## **Attributes**

- Soft-closing doors
- Finger pull design
- Adjustable glass shelves
- Moisture resistant MDF
- Made using responsibly sourced timber
- E1 Standard board

<sup>\*</sup>All dimensions are in millimeters and are subject to normal manufacturing variations. Actual dimensions should be checked prior to installation. Neko pursues a policy of continuing improvement in design and performance of its products. The right is therefore reserved to vary specifications without notice.