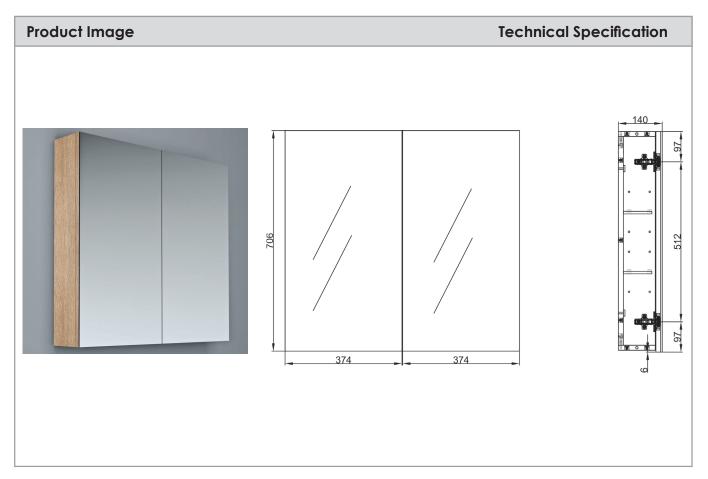

## Crave 750mm Mirror Door Shaving Cabinet

| Description                                                             |             |  |
|-------------------------------------------------------------------------|-------------|--|
| Crave Mirror Door Shaving Cabinet 750 x<br>700mm with Soft Close Hinges |             |  |
| NV207511                                                                | Elegant Oak |  |
| NV207510                                                                | Gloss White |  |
| NV207512                                                                | Dark Elm    |  |
|                                                                         |             |  |
|                                                                         |             |  |