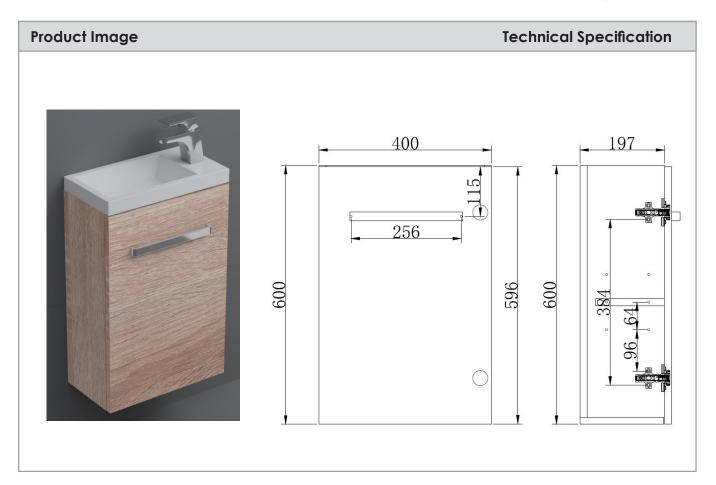

## Space 400mm Wall Hung Vanity

## **Description**

Space W/H Vanity 400x220x600mm 1 RH Door w/ Handle & Poly Marble Top Elegant Oak

NV205135

Elegant Oak

## **Attributes**

- Towel Handle
- Soft Close Door
- Finish: Gloss White or Elegant Oak
- Solid Back Panel
- Requires 32mm P&W
- Fit with:

  Neko Polymarble Top (no overflow)

\*All dimensions are in millimeters and are subject to normal manufacturing variations. Actual dimensions should be checked prior to installation. Neko pursues a policy of continuing improvement in design and performance of its products. The right is therefore reserved to vary specifications without notice.