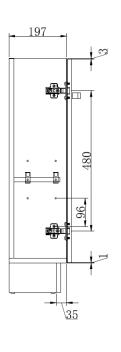

## Space 400mm On Kick Vanity

**Technical Specification** 

## **Description**

Space Vanity+Kick 400x220x800mm 1 RH Door w/ Handle & Poly Marble Top

NV205125 Elegant Oak

## **Attributes**

- Towel Handle
- Soft Close Door
- Finish: Elegant Oak
- Solid Back Panel
- Requires 32mm P&W
- Fit with:

  Neko Polymarble Top (no overflow)

<sup>\*</sup>All dimensions are in millimeters and are subject to normal manufacturing variations. Actual dimensions should be checked prior to installation. Neko pursues a policy of continuing improvement in design and performance of its products. The right is therefore reserved to vary specifications without notice.