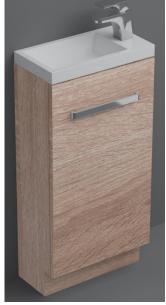

**Product Image** 

## **Description**

Space Vanity+Kick 400x220x800mm 1 RH Door w/ Handle & Poly Marble Top

NV205125 Elegant Oak

## **Attributes**

- Towel Handle
- Soft Close Door
- Finish: Elegant Oak
- Solid Back Panel
- Requires 32mm P&W
- Fit with:

  Neko Polymarble Top (no overflow)

<sup>\*</sup>All dimensions are in millimeters and are subject to normal manufacturing variations. Actual dimensions should be checked prior to installation. Neko pursues a policy of continuing improvement in design and performance of its products. The right is therefore reserved to vary specifications without notice.