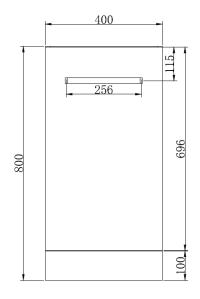

## Space 400mm On Kick Vanity

**Technical Specification** 

## **Description**

Space Vanity+Kick 400x220x800mm 1 RH Door w/ Handle & Poly Marble Top

NV205125 Elegant Oak

## **Attributes**

- Towel Handle
- Soft Close Door
- Finish: Elegant Oak
- Solid Back Panel
- Requires 32mm P&W
- Fit with:

  Neko Polymarble Top (no overflow)

<sup>\*</sup>All dimensions are in millimeters and are subject to normal manufacturing variations. Actual dimensions should be checked prior to installation. Neko pursues a policy of continuing improvement in design and performance of its products. The right is therefore reserved to vary specifications without notice.